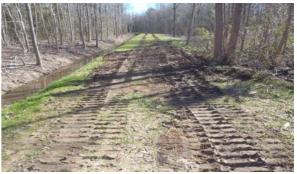

Beaufort County Public Works Stormwater Infrastructure Project Summary

Project Summary: Booker T. Washington Circle Channel #1

Narrative Description of Project:

Installed (4) bleeder pipes.

Activity: Routine/Preventive Maintenance

Before

After

0 65 130 260 390 520 Feet **1 inch = 280 feet** Date Print:01/07/2015 File:C:\project summaries map/Booker T.Washington Circle Channel #\_2011-030A