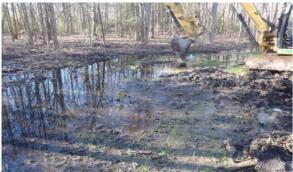

Beaufort County Public Works Stormwater Infrastructure Project Summary

Project Summary: Booker T. Washington Circle Channel #1

Narrative Description of Project:

Installed (4) bleeder pipes.

Activity: Routine/Preventive Maintenance

Before

After

0 65 130 260 390 520 Feet **1 inch = 280 feet** Date Print:01/07/2015 File:C:\project summaries map/Booker T.Washington Circle Channel #\_2011-030A