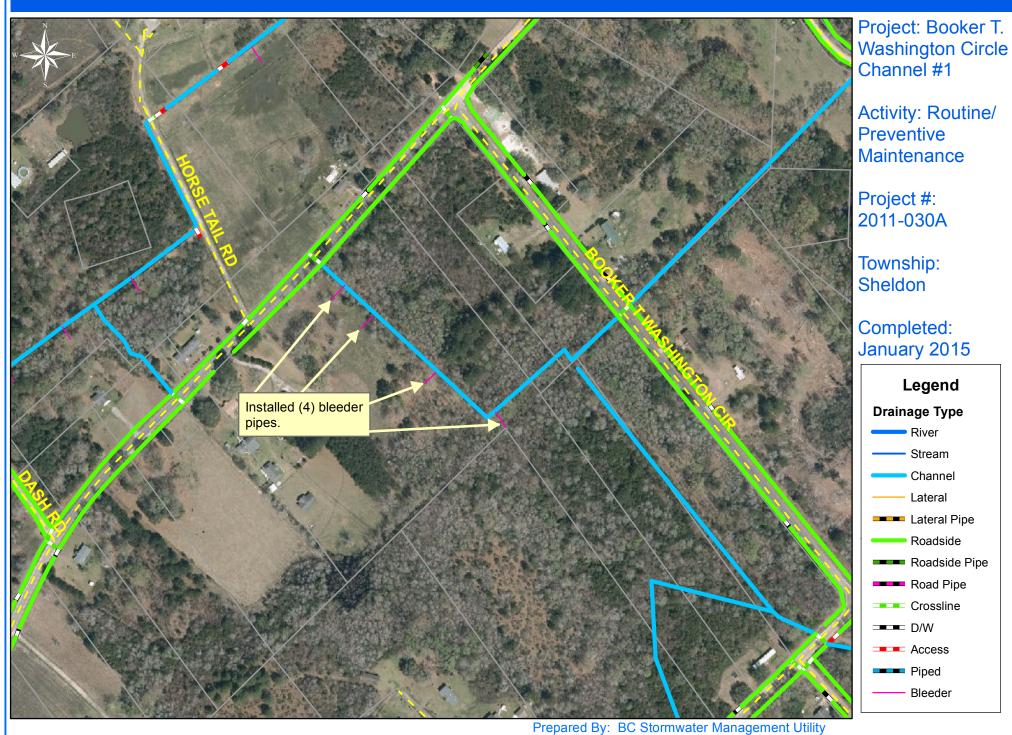

Beaufort County Public Works Stormwater Infrastructure Project Summary

Project Summary: Booker T. Washington Circle Channel #1

Narrative Description of Project:

Installed (4) bleeder pipes.

Activity: Routine/Preventive Maintenance

Before

After

0 65 130 260 390 520 Feet **1 inch = 280 feet** Date Print:01/07/2015 File:C:\project summaries map/Booker T.Washington Circle Channel #\_2011-030A